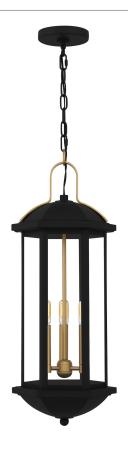

#### CFD1910MBK

Crestfield 3-Light Matte Black Outdoor Hanging Lantern Matte Black

# **DIMENSIONS**

Dimensions: 10.00" W x 26.50" H x 10.00" D

Overall Height: 127.5"

Canopy Dimensions: 5.00"W x 0.75"D

Chain/Downrod Length: 8'

Weight: 10.78 lbs

# **DETAILS**

Material: COASTAL ARMOUR ALUMINUM

Glass/Shade Description: Clear Glass - Glass