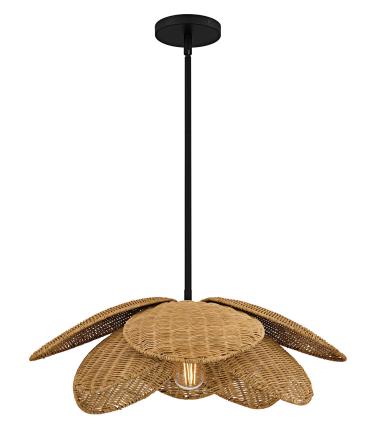

### WLL2822MBK

Willa 1-Light Matte Black Pendant Matte Black

# **DIMENSIONS**

Dimensions: 22.00" W x 8.00" H x 22.00" D

Overall Height: 45.5"

Canopy Dimensions: 5.00"W x 0.75"D

Chain/Downrod Length: 2 (0.5"D x 6") and 2 (0.5"D x 12")

Down Rods

Weight: 3.48 lbs

## **DETAILS**

Material: STEEL

Glass/Shade Description: Rattan